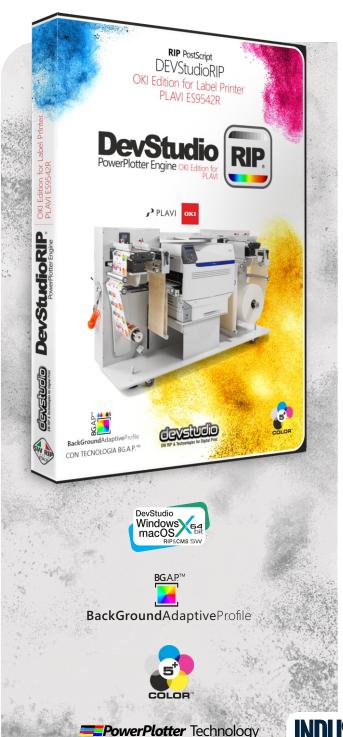

# The specific Rip solution for the printer

## Main features of the solution: **Usability:**

PLAVI ES9542R

User friendly interface, simple & powerful

#### **Special Functions:**

Patented technology\* **BG.A.P.™**, allows you to print on colored labels, using the background color as an additional color to reduce consumption, expand the gamut and obtain special effects e.g. on gold, black labels etc...